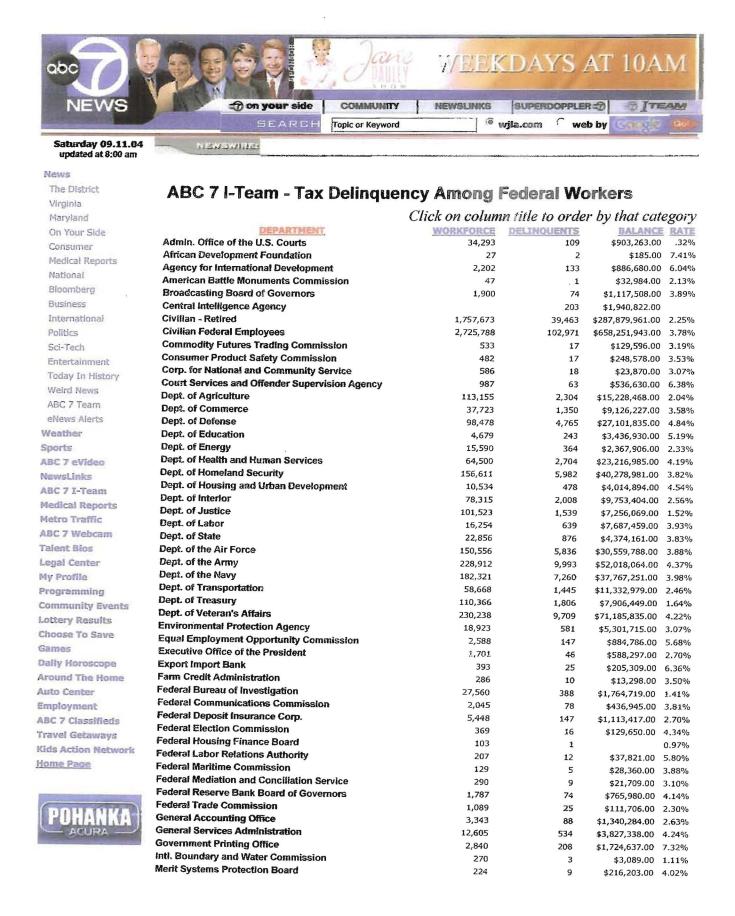

9/11/2004 6:26 AN

#### ABC 7 Tax Delinquency Among Federal Workers

| 1363